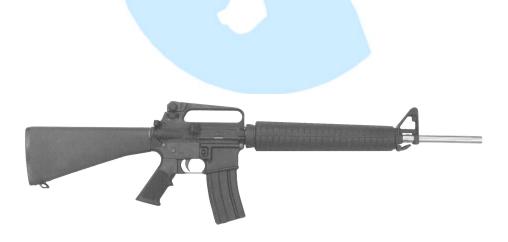

## XR15-A2 Govt DCM NM

The XR15-A2 DCM NM has a 20" HBAR contour Sabre premium 416 stainless 1-in-8 match grade, button rifled.

- Sabre A2 Forged 7075-T6 upper.
- National Match adjustable rear sight.
- National Match front sight post.
- DCM National Match free-float handguards.
- 11° protected target crown.
- Sabre forged 7075-T6 lower.
- Two stage match grade hammer and trigger.
- A2 butt stock and grip.