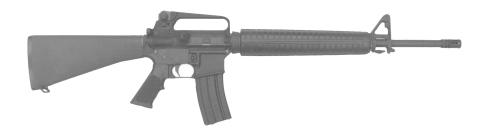

## XR15-A2 Govt

The XR15-A2 has a 20" HBAR contour Sabre premium 4150 chrome-moly 1-in-9 match grade, button rifled.

- Sabre A2 Forged 7075-T6 upper.
- Standard A2 adjustable rear sight.
- A2 round handguards.
- Post-ban Tac-brake permanently pinned or 11° target crown.
- Pre-ban A2 Flash suppressor.
- Sabre forged 7075-T6 lower.
- Standard Mil-Spec single stage hammer and trigger.
- A2 butt stock and grip.